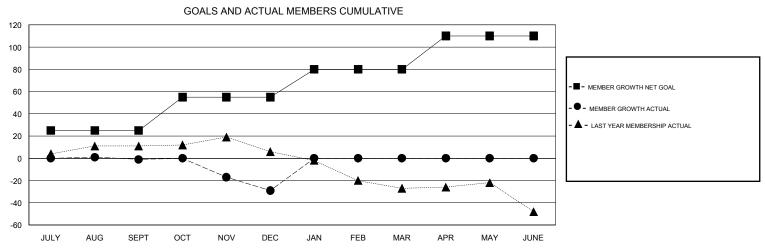

## MONTHLY MEMBERSHIP PROGRESS REPORT

## District 34 B

GMT: LOCATION ALABAMA GMT CA







| DROPPED CLUBS: 2  DROPPED MEMBERS |    | 13 CLUBS OF 42 ADDED 1 OR MORE NEW MEMBERS | GENDER DISTE<br>MALE<br>FEMALE  | 7. (76.42%)<br>577 (76.42%)<br>178 (23.58%) |     |
|-----------------------------------|----|--------------------------------------------|---------------------------------|---------------------------------------------|-----|
| DECEASED                          | 6  | CLICK HERE FOR CUMULATIVE MEMBERSHIP DATA  | TOTAL FAMILY UNIT MEMBERS       |                                             | 107 |
| CLUB CANCELLED                    | 13 |                                            | FAMILY MEMBERS PAYING HALF DUES |                                             |     |
| OTHER                             | 39 |                                            |