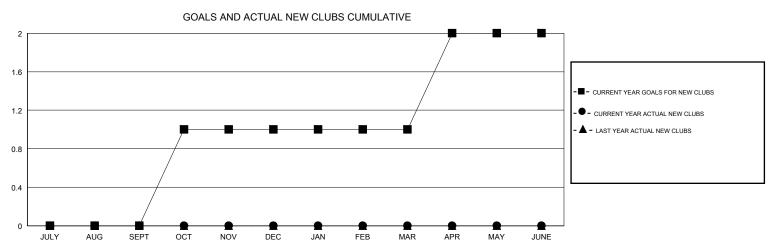

## MONTHLY MEMBERSHIP PROGRESS REPORT

## District 34 B

GMT: LOCATION ALABAMA GMT CA







| DROPPED CLUBS: 2  DROPPED MEMBERS |    | 13 CLUBS OF 42 ADDED 1 OR MORE NEW MEMBERS | GENDER DISTE<br>MALE<br>FEMALE  | 7. (76.42%)<br>577 (76.42%)<br>178 (23.58%) |     |
|-----------------------------------|----|--------------------------------------------|---------------------------------|---------------------------------------------|-----|
| DECEASED                          | 6  | CLICK HERE FOR CUMULATIVE MEMBERSHIP DATA  | TOTAL FAMILY UNIT MEMBERS       |                                             | 107 |
| CLUB CANCELLED                    | 13 |                                            | FAMILY MEMBERS PAYING HALF DUES |                                             |     |
| OTHER                             | 39 |                                            |