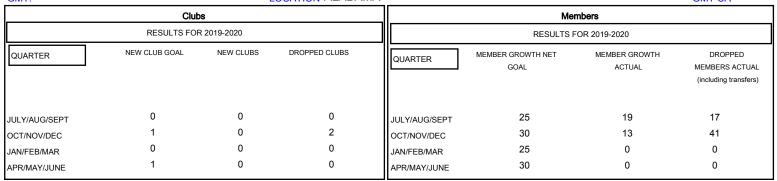

## MONTHLY MEMBERSHIP PROGRESS REPORT

## District 34 B

GMT: LOCATION ALABAMA GMT CA







| DROPPED CLUBS: 2  DROPPED MEMBERS |    | 13 CLUBS OF 42 ADDED 1 OR MORE NEW MEMBERS | GENDER DISTE<br>MALE<br>FEMALE  | 7. (76.42%)<br>577 (76.42%)<br>178 (23.58%) |     |
|-----------------------------------|----|--------------------------------------------|---------------------------------|---------------------------------------------|-----|
| DECEASED                          | 6  | CLICK HERE FOR CUMULATIVE MEMBERSHIP DATA  | TOTAL FAMILY UNIT MEMBERS       |                                             | 107 |
| CLUB CANCELLED                    | 13 |                                            | FAMILY MEMBERS PAYING HALF DUES |                                             |     |
| OTHER                             | 39 |                                            |